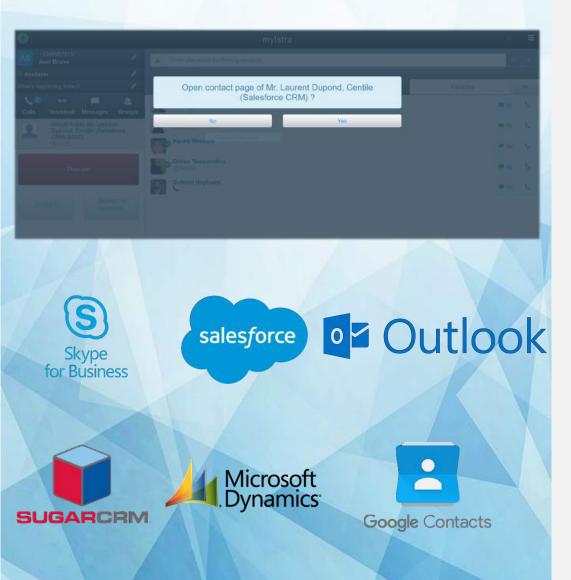

## **KEY FEATURES**

- Caller identification
- Click to call
- Contact page opening
- Fully integrated to myIstra
- Contact search in the CRM

from mylstra

On an incoming call, see who is calling you. Choose to open the contact page in your connected CRM.