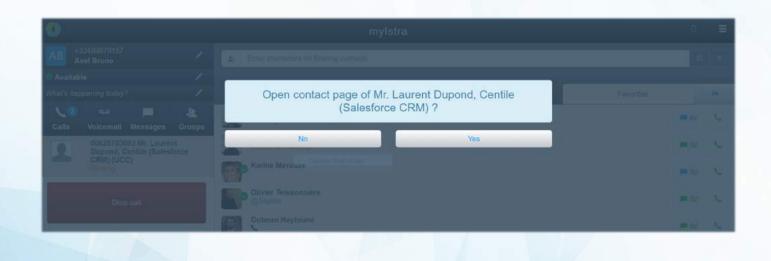

## **KEY FEATURES**

- Caller identification
- Click to call
- Contact page opening
- Fully integrated to myIstra
- Contact search in the CRM

from mylstra

On an incoming call, see who is calling you. Choose to open the contact page in your connected CRM.